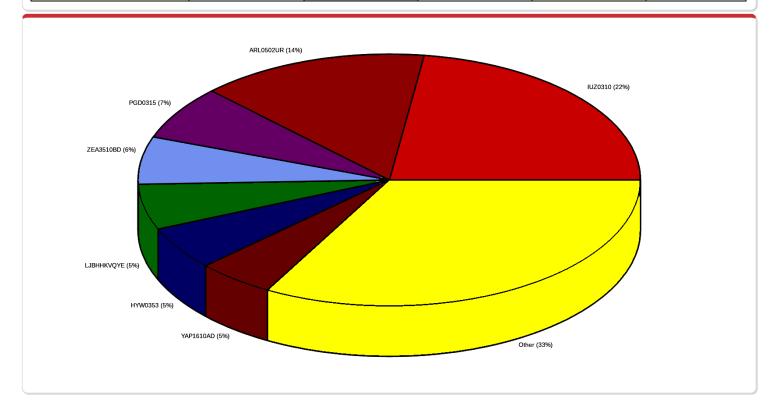

## Disk Navigator: Physical Reads

| Sample: | D20200905 | Summary: | Object        | View: | Lreads        | Style: Pie3d Rows: 10 Page 1 |
|---------|-----------|----------|---------------|-------|---------------|------------------------------|
|         |           |          | $\overline{}$ | ,     | $\overline{}$ |                              |

| Object     | IReads            | pReads         | Writes         | Updates       | Deletes        |
|------------|-------------------|----------------|----------------|---------------|----------------|
| *TOTAL     | 5,798,861,430,682 | 24,170,614,558 | 39,162,926,952 | 1,385,735,136 | 17,002,749,165 |
| IUZ0310    | 127,486,678,109   | 5,392,878,661  | 4,016,138,197  | 62,764,094    | 28,730         |
| ARL0502UR  | 77,499,449,458    | 3,493,959,278  | 868,890,892    | 0             | 0              |
| PGD0315    | 107,538,193,535   | 1,623,182,614  | 895,983,317    | 5,716,354     | 4,944,346      |
| ZEA3510BD  | 47,106,661,981    | 1,381,609,291  | 4,211,530,851  | 9,225         | 46,809,698     |
| LJBHHKVQYE | 10,345,482,885    | 1,309,638,330  | 292,702,328    | 30,227,866    | 1,965,036      |
| HYW0353    | 54,800,631,664    | 1,266,163,011  | 774,555,091    | 6,051         | 200,324        |
| YAP1610AD  | 44,561,213,797    | 1,150,576,377  | 193,654,113    | 2,178         | 8,382          |
| ISH0352    | 29,520,618,855    | 831,158,247    | 309,950,357    | 6,098         | 193,279        |
| NGQOX      | 7,682,510,788     | 626,195,302    | 1,154,805      | 102           | 26             |
| SQZEJPTCJI | 4,143,333,447     | 525,664,327    | 0              | 0             | 0              |